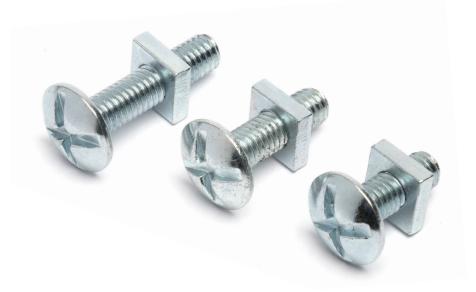

Zinc plated (BZP) Fully threaded Square nuts included

| Code   | Description                                  | dk (mm) | n (mm) | k (mm) | t (mm) |
|--------|----------------------------------------------|---------|--------|--------|--------|
| GMFX60 | STÖRNCH Roofing Bolt & Nut M6 x 16 (Box 200) | 15      | 1.6    | 3.3    | 1.44   |
| GMFX61 | STÖRNCH Roofing Bolt & Nut M6 x 20 (Box 200) | 15      | 1.6    | 3.3    | 1.44   |
| GMFX62 | STÖRNCH Roofing Bolt & Nut M6 x 25 (Box 200) | 15      | 1.6    | 3.3    | 1.44   |