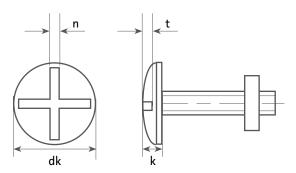

Zinc plated (BZP) Fully threaded Square nuts included

| Code   | Description                                  | dk (mm) | n (mm) | k (mm) | t (mm) |
|--------|----------------------------------------------|---------|--------|--------|--------|
| GMFX60 | STÖRNCH Roofing Bolt & Nut M6 x 16 (Box 200) | 15      | 1.6    | 3.3    | 1.44   |
| GMFX61 | STÖRNCH Roofing Bolt & Nut M6 x 20 (Box 200) | 15      | 1.6    | 3.3    | 1.44   |
| GMFX62 | STÖRNCH Roofing Bolt & Nut M6 x 25 (Box 200) | 15      | 1.6    | 3.3    | 1.44   |