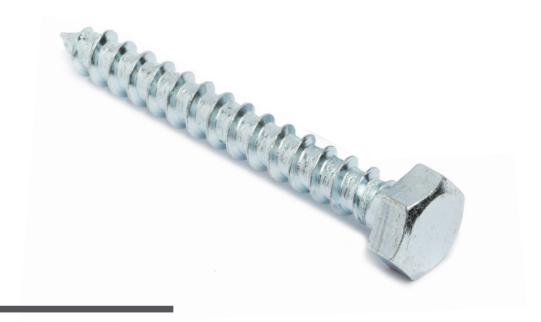

## **Hex Coach Screws**

- Screws for structural timber applications as per BS EN 14592:2008
- Coating: Zinc Plated (BZP)
- · Material: Q195 (C1008) Carbon Steel
- $\cdot$  Can be used with nylon plugs, or screwed directly into timber

| Code                        | GMFX30   |
|-----------------------------|----------|
| Size                        | 8 x 60mm |
| Pack Size                   | 100      |
| Head A/F Dimensions (Min)   | 12.57    |
| Head A/F Dimensions (Max)   | 13.00    |
| Inner Thread Diameter (Min) | 5.12     |
| Inner Thread Diameter (Max) | 5.60     |
| Thread Length               | ≥ 0.6L   |