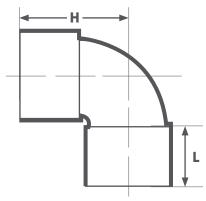

ACR Fitting Range

Copper end feed type fittings manufactured to:

ASME B16.22-2013-Wrought Copper and Copper Alloy Solder Joint pressure Fittings.

| Part No | Description                | Tube OD | Burst<br>Pressure | Maximum Working<br>Pressure at 55℃ | H<br>(mm) | L<br>(mm) |
|---------|----------------------------|---------|-------------------|------------------------------------|-----------|-----------|
| GMCF296 | 90º Short Radius Elbow C-C | 1-1⁄8"  | 200 bar           | 65 bar                             | 33.9      | 14.49     |
| GMCF297 | 90º Short Radius Elbow C-C | 1-¾"    | 200 bar           | 60 bar                             | 44.91     | 25.95     |
| GMCF298 | 90º Short Radius Elbow C-C | 1-⁵⁄ଃ"  | 180 bar           | 55 bar                             | 47.04     | 19.87     |