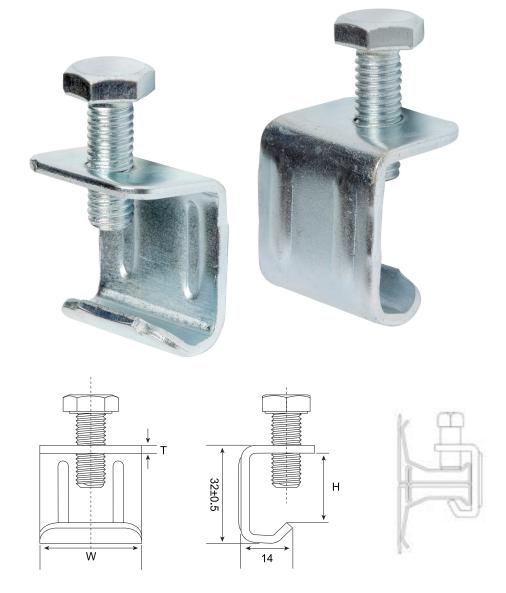

## **Ductwork Flange Clamps**

Ductwork Flange Clamps are designed for fastening rectangular ventilation ductwork. Simply tighten the high tensile 8.8 grade clamping bolt to clamp the frames together.

Finish: Zinc plated

| Code   | Description               | Clamping Bolt<br>Size | W<br>(mm) | T<br>(mm) | H<br>(mm) | Qty/pk |
|--------|---------------------------|-----------------------|-----------|-----------|-----------|--------|
| GMVA90 | Ductwork<br>Flange Clamps | M8x25                 | 28        | 2.5       | 21        | pk 100 |