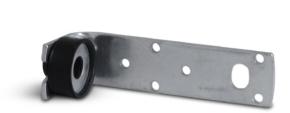

## Description

This type of duct suspension bracket is a quick-to-install fastener for square ventilation ducts, especially when the suspension system includes threaded rods and self-drilling screws.

The duct suspension bracket is fastened only to the top side of the duct to reduce the required number of threaded rods.

Available materials — Product code example GMVBL1-100 — galvanized steel sheet