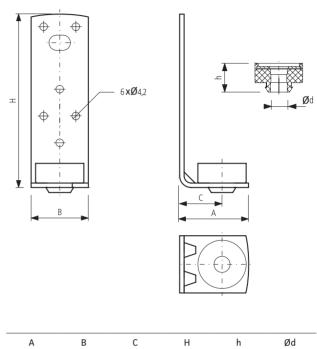

### Dimensions

| А    | В    | С    | Н    | h    | Ød   |
|------|------|------|------|------|------|
| (mm) | (mm) | (mm) | (mm) | (mm) | (mm) |
| 38   | 25   | 23   | 98   | 18.7 | 10   |

| Туре   | Specific load $F_k$ (kN) | Recommended load<br>F <sub>z</sub> (kN) |
|--------|--------------------------|-----------------------------------------|
| GMVBL1 | <b>L-100</b> 1.2         | 0.6                                     |