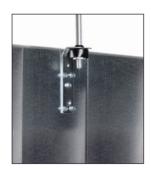

hen the suspension system includes threaded rods and self-drilling screws.

The duct suspension bracket is fastened only to the top side of the duct to reduce the required number of threaded rods.

Available materials — Product code example GMVBL1-100 — galvanized steel sheet

#### Product code example

Product code:

type\_

GMVBL1-100

### Dimensions



| А    | В    | С    | Н    | h    | Ød   |
|------|------|------|------|------|------|
| (mm) | (mm) | (mm) | (mm) | (mm) | (mm) |
| 38   | 25   | 23   | 98   | 18.7 | 10   |

| Туре   | Specific load $F_k$ (kN) | Recommended load<br>F <sub>z</sub> (kN) |
|--------|--------------------------|-----------------------------------------|
| GMVBL1 | <b>L-100</b> 1.2         | 0.6                                     |

## Installation method