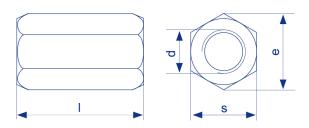

## **Studding Connectors**

Provides a fast and economic connection for two lengths of studding Zinc plated Cr3 DIN 6334 Can also be used for a number of applications where a taller nut is required

| Code      | Description                                | d (mm) | e (mm) | s (mm) | l (mm) |
|-----------|--------------------------------------------|--------|--------|--------|--------|
| GMCN37-25 | STÖRNCH M8 BZP Studding connector (pk 25)  | M8     | 14.38  | 13     | 24     |
| GMCN38-25 | STÖRNCH M10 BZP Studding connector (pk 25) | M10    | 18.9   | 17     | 30     |