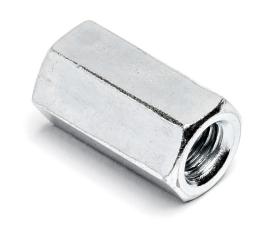

## **Studding Connectors**

Provides a fast and economic connection for two lengths of studding Zinc plated Cr3 DIN 6334 Can also be used for a number of applications where a taller nut is required

| Code      | Description                                | d (mm) | e (mm) | s (mm) | l (mm) |
|-----------|--------------------------------------------|--------|--------|--------|--------|
| GMCN37-25 | STÖRNCH M8 BZP Studding connector (pk 25)  | M8     | 14.38  | 13     | 24     |
| GMCN38-25 | STÖRNCH M10 BZP Studding connector (pk 25) | M10    | 18.9   | 17     | 30     |