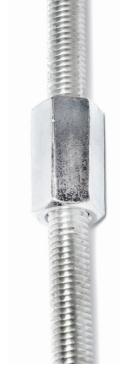

## **Studding Connectors**

Provides a fast and economic connection for two lengths of studding Zinc plated Cr3 DIN 6334 Can also be used for a number of applications where a taller nut is required

| Code      | Description                                | d (mm) | e (mm) | s (mm) | l (mm) |
|-----------|--------------------------------------------|--------|--------|--------|--------|
| GMCN37-25 | STÖRNCH M8 BZP Studding connector (pk 25)  | M8     | 14.38  | 13     | 24     |
| GMCN38-25 | STÖRNCH M10 BZP Studding connector (pk 25) | M10    | 18.9   | 17     | 30     |