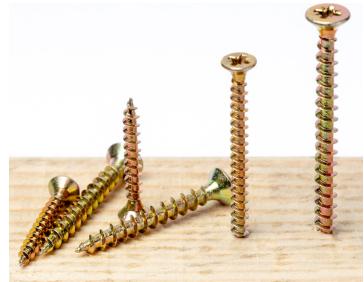

## MULTIPURPOSE WOODSCREW

- Double countersunk multipurpose woodscrew
- Zinc Yellow CR3+Coating
- Ideal for most wood types, plastic and sheet steel (up to 0.8mm)
- CE approved range

| Code        | GMFX20   | GMFX21   | GMFX22   | GMFX23   | GMFX25    | GMFX26   | GMFX27    | GMFX101  | GMFX66    |
|-------------|----------|----------|----------|----------|-----------|----------|-----------|----------|-----------|
| Pozi Drive  | PZ2      | PZ2      | PZ2      | PZ2      | PZ2       | PZ2      | PZ2       | PZ2      | PZ2       |
| Size (Inch) | 8 x 1"   | 8 x 1 ¼" | 8 x 1 ½" | 8 x 2"   | 10 x 1 ½" | 10 x 2"  | 10 x 2 ½" | 10 x 3"  | 10 x 4"   |
| Size (mm)   | 4.0 x 25 | 4.0 x 30 | 4.0 x 40 | 4.0 x 50 | 5.0 x 40  | 5.0 x 50 | 5.0 x 60  | 5.0 x 80 | 5.0 x 100 |
| Pack Size   | 200      | 200      | 200      | 200      | 200       | 200      | 200       | 200      | 100       |

## Zinc Yellow CR3+

Double countersunk for deeper recess and head strength

Threaded to point for quick start on insertion

Lubricated for smooth insertion

Ideal for all wood types

The information in this datasheet is intended for reference purposes only and may be modified at any time without prior notice or obligation. All data is provided in good faith and is accurate to the best of our knowledge at the time of release.