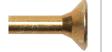

## Zinc Yellow CR3+

Double countersunk for deeper recess and head strength

Threaded to point for quick start on insertion

Lubricated for smooth insertion

Ideal for all wood types

The information in this datasheet is intended for reference purposes only and may be modified at any time without prior notice or obligation. All data is provided in good faith and is accurate to the best of our knowledge at the time of release.