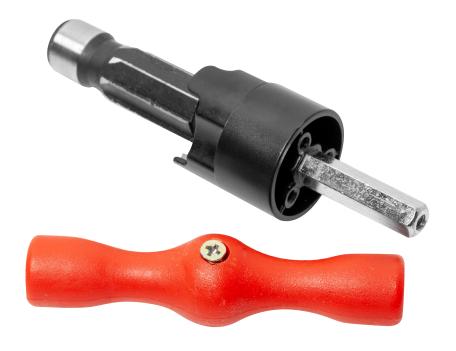

## **Barrier Pipe Bevelling Tool**

To ensure a uniformly round bevel for easy connections Use with the handle provided or with a drill for speed

| Code    | Description                        |
|---------|------------------------------------|
| GMUP209 | Barrier Pipe Bevelling Tool - 20mm |
| GMUP210 | Barrier Pipe Bevelling Tool - 25mm |
| GMUP213 | Barrier Pipe Bevelling Tool - 32mm |
| GMUP214 | Barrier Pipe Bevelling Tool - 40mm |