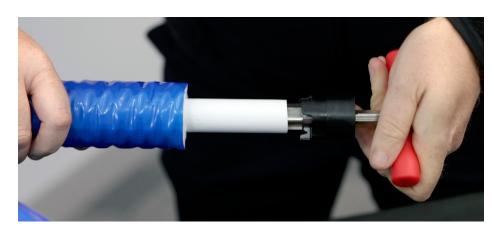

## **Barrier Pipe Bevelling Tool**

To ensure a uniformly round bevel for easy connections Use with the handle provided or with a drill for speed

| Code    | Description                        |
|---------|------------------------------------|
| GMUP209 | Barrier Pipe Bevelling Tool - 20mm |
| GMUP210 | Barrier Pipe Bevelling Tool - 25mm |
| GMUP213 | Barrier Pipe Bevelling Tool - 32mm |
| GMUP214 | Barrier Pipe Bevelling Tool - 40mm |